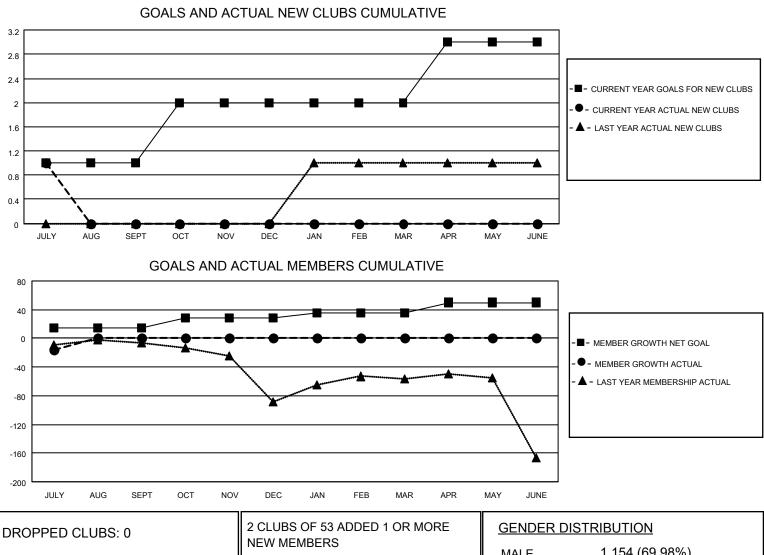

## LOCATION INDIA

District 321A1

Results as of: 7/31/2020

| Clubs                 |               |           |               | Members               |                        |                         |                                                    |  |
|-----------------------|---------------|-----------|---------------|-----------------------|------------------------|-------------------------|----------------------------------------------------|--|
| RESULTS FOR 2020-2021 |               |           |               | RESULTS FOR 2020-2021 |                        |                         |                                                    |  |
| QUARTER               | NEW CLUB GOAL | NEW CLUBS | DROPPED CLUBS | QUARTER               | BER GROWTH NET<br>GOAL | MEMBER GROWTH<br>ACTUAL | DROPPED<br>MEMBERS ACTUAL<br>(including transfers) |  |
| JULY/AUG/SEPT         | 1             | 1         | 0             | JULY/AUG/SEPT         | 14                     | 30                      | 37                                                 |  |
| OCT/NOV/DEC           | 1             | 0         | 0             | OCT/NOV/DEC           | 14                     | 0                       | 0                                                  |  |
| JAN/FEB/MAR           | 0             | 0         | 0             | JAN/FEB/MAR           | 8                      | 0                       | 0                                                  |  |
| APR/MAY/JUNE          | 1             | 0         | 0             | APR/MAY/JUNE          | 14                     | 0                       | 0                                                  |  |